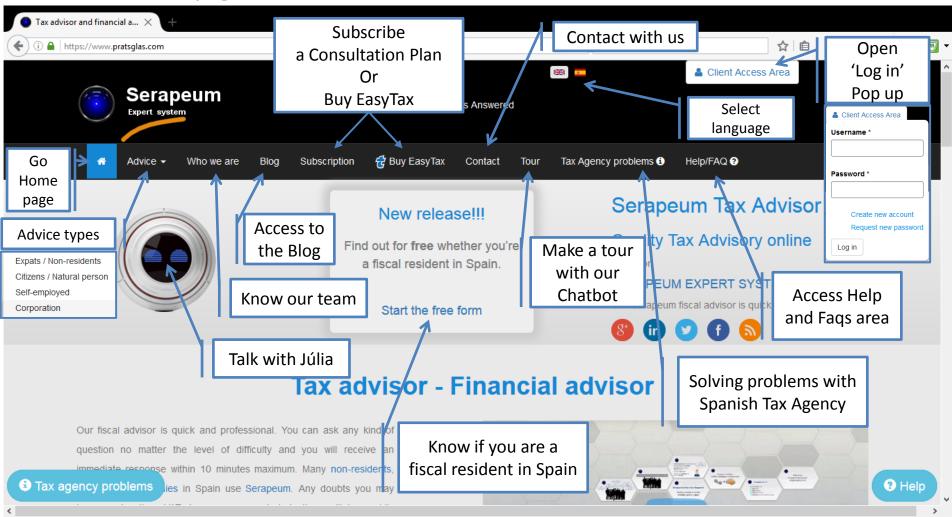

## Home page Basic Help

Know our home page





## Júlia Basic Help

Close button: Quick Help to interact with Julia During the same Web session you can You can talk to me Quick help icon, close and reopen easily and in a opens a help without losing the natural language. commands conversation. Júlia Basic Help When the display You can ask any question about IRNR to Júlia button Basic for FREE! is highlighted this Júlia All about **expats**, **non-residents** and *much more*. For other taxes you can ask to Júlia Expert. indicates that Júlia Subscription plans has a long answer Your question to that question. HELP WHAT IS X You Click to enlarge. Sound Sound On/Off Júlia Following the pattern What is something? Júlia`s response Q Zoom in You can ask for anything: What is a tax? C Restart See last bot question in a ✓ Send bigger window