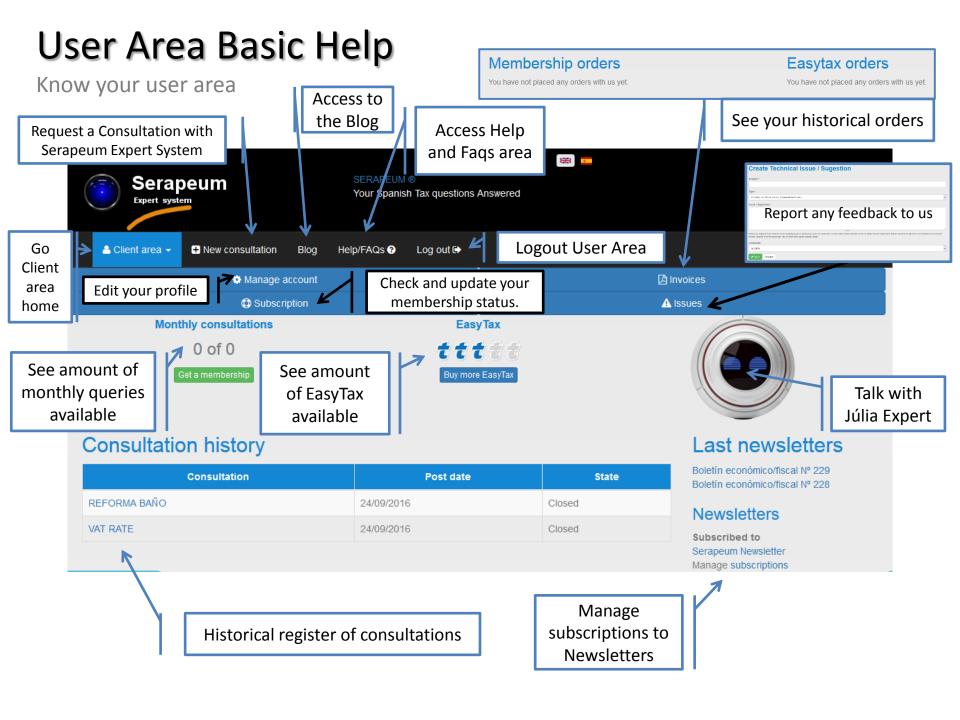

## Home page Basic Help

Know our home page





## Júlia Basic Help

Close button: Quick Help to interact with Julia During the same Web session you can You can talk to me Quick help icon, close and reopen easily and in a opens a help without losing the natural language. commands conversation. Júlia Basic Help When the display You can ask any question about IRNR to Júlia button Basic for FREE! is highlighted this Júlia All about **expats**, **non-residents** and *much more*. For other taxes you can ask to Júlia Expert. indicates that Júlia Subscription plans has a long answer Your question to that question. HELP WHAT IS X You Click to enlarge. Sound Sound On/Off Júlia Following the pattern What is something? Júlia`s response Q Zoom in You can ask for anything: What is a tax? C Restart See last bot question in a ✓ Send bigger window Cl